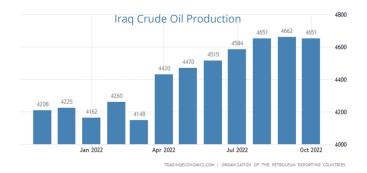

According to OPEC data, crude oil production in Iraq during October was 4.651 million barrels per day which was slightly lower compared to 4.622 million barrels per day during September.

The Ministry of Oil declared that during October the total crude oil export reached 104,831,120 barrels. With a monthly average price of USD88.539 per barrel, Iraq generated over nine billion dollars with the export of oil during October.