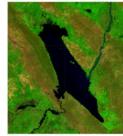

201920202021Figure 1: Sentinel 2 satellite images of Hamrin Lake during March-April.<br/>\*The image is from October 2022

is aiming to plant around 1.5 million dunam through irrigation compared to 3.9 million dunam planted during 2021-22 and around 2.5 million dunam through rainfed compared to 3.5 million dunam planted during 2021-22. The rainfall during November was positively received by farmers. It provided the most needed soil moisture, though only in certain areas. Government might consider revising the agriculture plan.