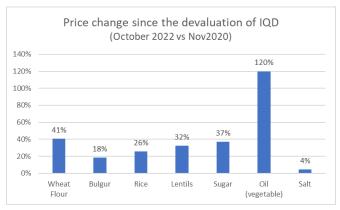

WFP's food security analysis and hunger monitoring team is collecting retail prices data of 35 essential food and non-food items from all the governorates in Iraq. The national average of essential food commodities like wheat flour, vegetable oil and rice, doesn't show any significant month-on-month changes. However year-on-year (YoY) price comparison shows significant increase among the retail prices of wheat flour (14percent), vegetable oil (26 percent) and rice (17percent).

When comparing the retail prices before the devaluation of Iraqi dinar, the highest increase observed in the retail prices of vegetable oil and wheat flour .

Iraq is a net food importer. The prices of imported items in local market are directly influenced by the changes in the global market prices. Ukraine-Russia crisis, started in February, impacted the global food supply particularly wheat and vegetable oil. Vegetable oil price spike in Iraq during March 2022, demonstrate high correlation with the international prices. The retail prices in Iraq stabilized quickly though at a higher level. The price increase during February to April 2021 was primarily linked to the devaluation of Iraqi Dinar in December 2020.