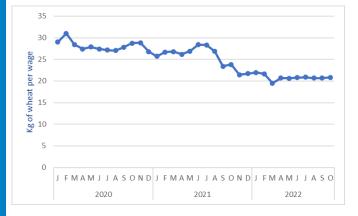

The increasing prices of essential food items and multiple shocks over the past couple of year have significantly eroded the purchasing power of vulnerable families. During the month of October, on average, only 21Kg of wheat flour can be procured with one day of unskilled wage while one could buy 31Kg of wheat flour with the same before COVID19 (February 2020). The highest Year on Year decrease observed in Anbar (25 percent) and Nainawa (20 percent) governorate.