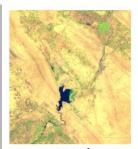

201920202021Figure 1: Sentinel 2 satellite images of Hamrin Lake during March-April.<br/>\*The image is from October 2022

is aiming to plant around 1.5 million dunam through irrigation compared to 3.9 million dunam planted during 2021-22 and around 2.5 million dunam through rainfed compared to 3.5 million dunam planted during 2021-22. The rainfall during November was positively received by farmers. It provided the most needed soil moisture, though only in certain areas. Government might consider revising the agriculture plan.