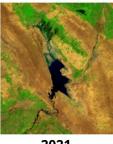

201920202021Figure 1: Sentinel 2 satellite images of Hamrin Lake during March-April.<br/>\*The image is from October 2022

is aiming to plant around 1.5 million dunam through irrigation compared to 3.9 million dunam planted during 2021-22 and around 2.5 million dunam through rainfed compared to 3.5 million dunam planted during 2021-22. The rainfall during November was positively received by farmers. It provided the most needed soil moisture, though only in certain areas. Government might consider revising the agriculture plan.

2022\*