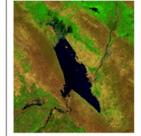

201920202021Figure 1: Sentinel 2 satellite images of Hamrin Lake during March-April.<br/>\*The image is from October 2022

is aiming to plant around 1.5 million dunam through irrigation compared to 3.9 million dunam planted during 2021-22 and around 2.5 million dunam through rainfed compared to 3.5 million dunam planted during 2021-22. The rainfall during November was positively received by farmers. It provided the most needed soil moisture, though only in certain areas. Government might consider revising the agriculture plan.