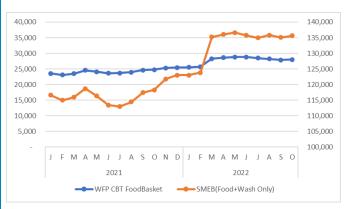

#### Food Basket Price

The price of WFP reference food basket for its Cash Based Transfer (CBT)<sup>1</sup> activities increased by 10 percent since the beginning of the year while the YoY increase is 13 percent.

The highest YoY increase in the price of WFP reference basket observed in Salah-Al-Din (28 percent), Muthanna (26 percent), Maysan (24 percent), and Basra (22 percent) governorates.

The price of Food and WASH portion of the Survival Minimum Expenditure Basket (SMEB)<sup>2</sup> increased by 15 percent compared to same month last year.