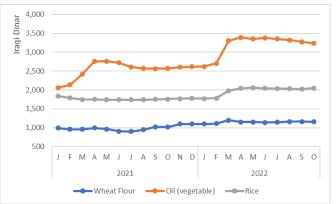

When comparing the retail prices before the devaluation of Iraqi dinar, the highest increase observed in the retail prices of vegetable oil and wheat flour .

Iraq is a net food importer. The prices of imported items in local market are directly influenced by the changes in the global market prices. Ukraine-Russia crisis, started in February, impacted the global food supply particularly wheat and vegetable oil. Vegetable oil price spike in Iraq during March 2022, demonstrate high correlation with the international prices. The retail prices in Iraq stabilized quickly though at a higher level. The price increase during February to April 2021 was primarily linked to the devaluation of Iraqi Dinar in December 2020.